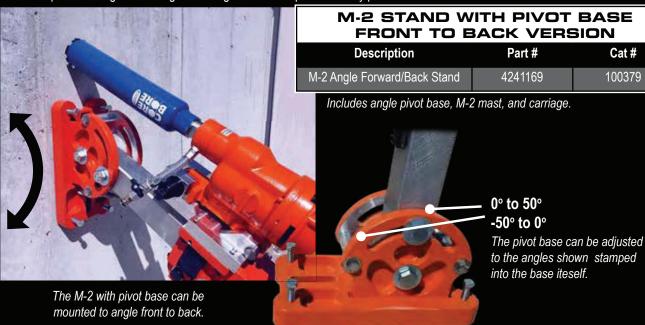

### SAFER DRILLING

 Instead of MAKING an old rig work, let this pro series rig work for you!

0° to 50° -50° to 0°

The pivot base can be adjusted to the angles shown stamped into the base iteself.

# Why Use the M-2 Angle Pivot Stand?

- When drilling in tight, limited space the pivot stand is easier to mount
- The pivot base rig makes tough mounting scenarios a quick and easy process