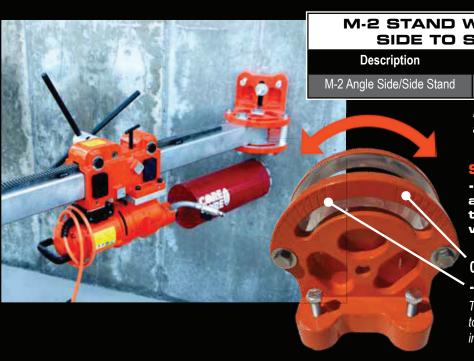

# M-2 ANGLE PIVOT Stands

#### M-2 STAND WITH PIVOT BASE SIDE TO SIDE VERSION

 escription
 Part #
 Cat #

 le Side/Side Stand
 4241170
 100376

Includes angle pivot base, M-2 mast, and carriage.

### SAFER DRILLING

 Instead of MAKING an old rig work, let this pro series rig work for you!

0° to 50° -50° to 0°

The pivot base can be adjusted to the angles shown stamped into the base iteself.