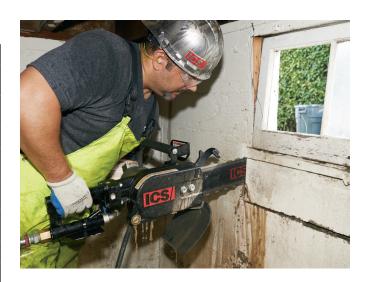

## 701-A Pneumatic Power Cutter

The ICS 701-A is built tough to stand up to everyday use in the harsh environment of concrete and utility pipe cutting. Equipped with an integrated water delivery system that continuously supplies water to the blade, the unique versatility of the ICS 701-A power cutter includes the ability to make deep plunge cuts, perfect corners, a single cut from one side and an endless variety of irregular shapes. Cut with ease, speed and portability through Reinforced Concrete, Brick, Block, Concrete Pipe, Ductile Iron, Cast Iron, Natural Stone and more. The ICS dynamic pneumatic power cutter is designed to cut through walls, floors, pipe and columns in a single pass