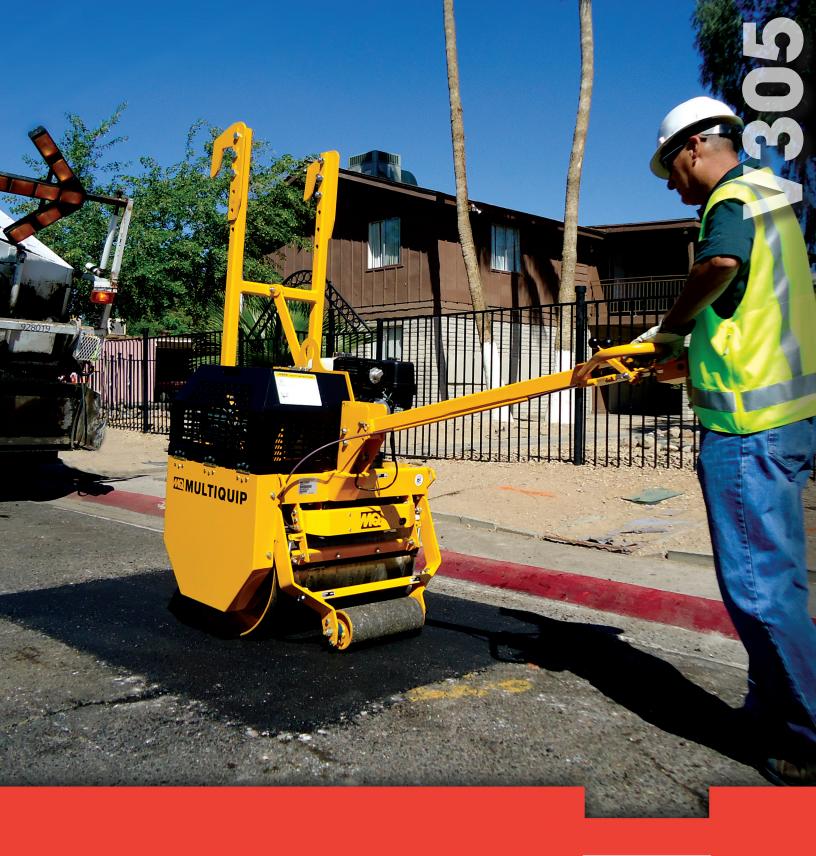

Patch and Go.

Keep things smooth with Multiquip's "one-person patch crew"- the V305EH walk behind roller. Designed to meet operator expectations for easy steering and transport, the V305 is the ideal

**Specifications** 