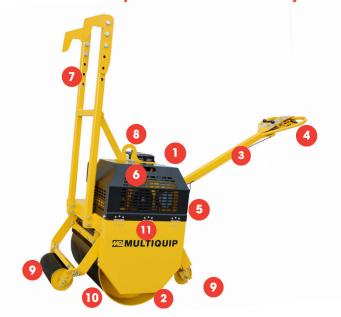

- Maintenance free vibratory assembly requires no greasing to reduce service time.
- Elongated handle provides leverage for increased maneuverability and three height adjustments enhance operator comfort.
- ⚠ Three water flow adjustment settings allow for even water distribution to the drum.
- Hour/Tachometer simplifies service and tracks maintenance intervals.
- **Swing away hood** requires no tools to access internal components.
- Adjustable transport hooks are easily changed to meet truck height requirements.
- Central lifting eye for balanced lifting.
- Stabilizing rollers help maintain operator balance.
- 29" wide steel drum with beveled edges helps prevent asphalt marring.
- n Hydrostatic drive system offers variable speed control, smooth acceleration and braking

Spring loaded scraper bar folds up for easy change out and cleanup.

pending plastic water tank eliminates water flow obstructions from rust build-up.

Multifunctional handle controls forward and reverse travel, water flow to the drum, vibration and the emergency stop feature.