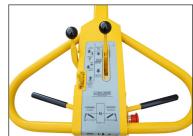

- Maintenance free vibratory assembly requires no greasing to reduce service time.
- Elongated handle provides leverage for increased maneuverability and three height adjustments enhance operator comfort.
- ⚠ Three water flow adjustment settings allow for even water distribution to the drum.
- Hour/Tachometer simplifies service and tracks maintenance intervals.
- **Swing away hood** requires no tools to access internal components.
- Adjustable transport hooks are easily changed to meet truck height requirements.
- Central lifting eye for balanced lifting.
- Stabilizing rollers help maintain operator balance.
- 29" wide steel drum with beveled edges helps prevent asphalt marring.
- n Hydrostatic drive system offers variable speed control, smooth acceleration and braking

Spring loaded scraper bar folds up for easy change out and cleanup.

pending plastic water tank eliminates water flow obstructions from rust build-up.

Multifunctional handle controls forward and reverse travel, water flow to the drum, vibration and the emergency stop feature.